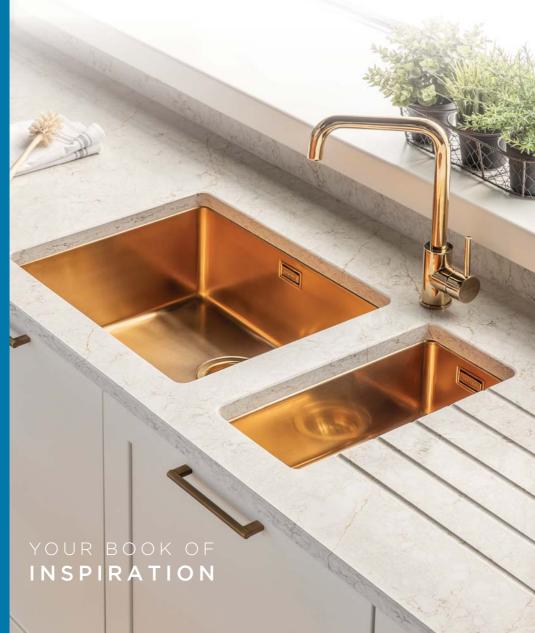

#### IT IS ALL ABOUT THE FINISH

To make a luxurious statement in a neutral scheme, consider opting for a striking bronze, gold or copper metallic finish from our Monarch Collection. Alternatively, our Granital Collection offers a bold, tactile choice for a sleek kitchen look, or an ever-popular Stainless Steel finish can provide a practical yet attractive option for those with a smaller budget.

#### COLLECTION

Designed with sleek, clean lines and available in four striking metallic finishes, our Monarch Collection offers an injection of luxury and opulence into your kitchen design. With a range of basin sizes, the collection is the perfect choice for any kitchen footprint, and thanks to a world leading PVD treatment, you can be assured that our Monarch sinks boast increased scratch resistance.