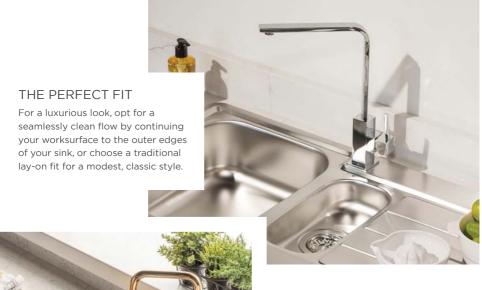

#### LAY-ON COLLECTION

Designed with Stainless Steel that's 100% recyclable, our collection provides strength and longevity, with a resistance to high and rapid temperature changes, impacts and chemical influences.

With a clean finish and designed to give a considered look, our lay-on collection is the perfect balance of attractive and functional.

Our premium Line Maxim range features a deeper bowl and includes a pop up syphon.

#### UNDERMOUNT COLLECTION

Create a continuous flow from the sink to the worksurface. Designed to achieve a contemporary and seamless look.