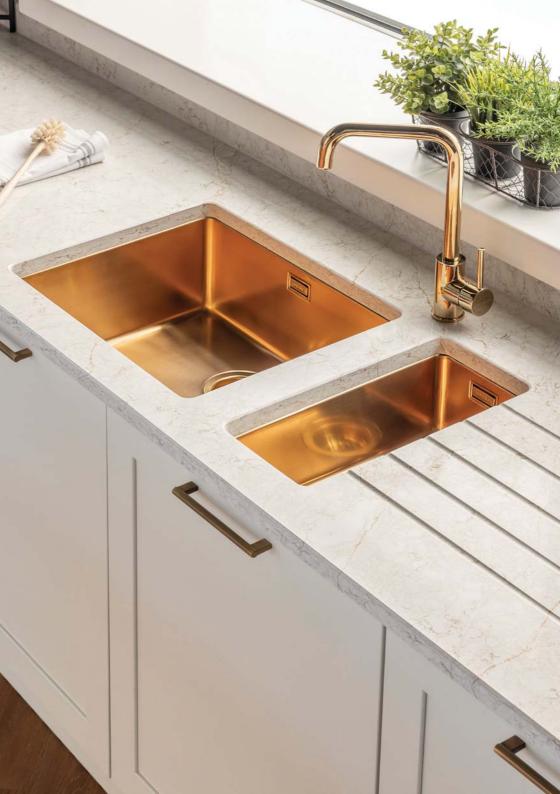

### MONARCH

#### COLLECTION

Designed with sleek, clean lines and available in four striking metallic finishes, our Monarch Collection offers an injection of luxury and opulence into your kitchen design. With a range of basin sizes, the collection is the perfect choice for any kitchen footprint, and thanks to a world leading PVD treatment, you can be assured that our Monarch sinks boast increased scratch resistance.