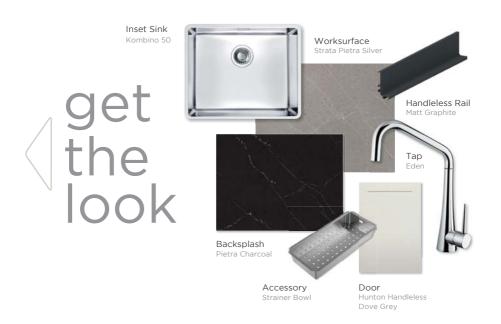

### MONARCH

#### COLLECTION

Designed with sleek, clean lines and available in four striking metallic finishes, our Monarch Collection offers an injection of luxury and opulence into your kitchen design. With a range of basin sizes, the collection is the perfect choice for any kitchen footprint, and thanks to a world leading PVD treatment, you can be assured that our Monarch sinks boast increased scratch resistance.