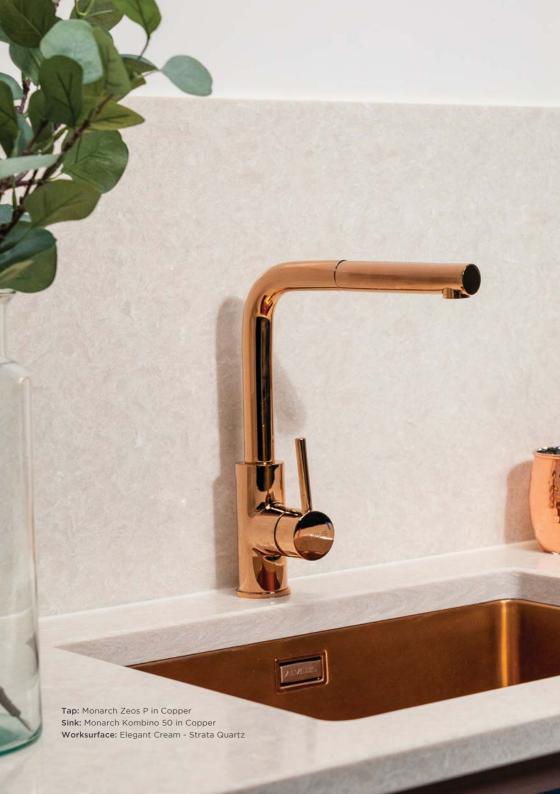

### MONARCH

#### COLLECTION

Designed with sleek, clean lines and available in four striking metallic finishes, our Monarch Collection offers an injection of luxury and opulence into your kitchen design. With a range of basin sizes, the collection is the perfect choice for any kitchen footprint, and thanks to a world leading PVD treatment, you can be assured that our Monarch sinks boast increased scratch resistance.

#### MONARCH COLLECTION

Carefully selected to work with our Monarch sink collection. Add sleek, modern lines with matching finishes to create a focal statement of your basin and tap pairing.

#### AVAILABLE IN 4 FINISHES

ZEOS-P