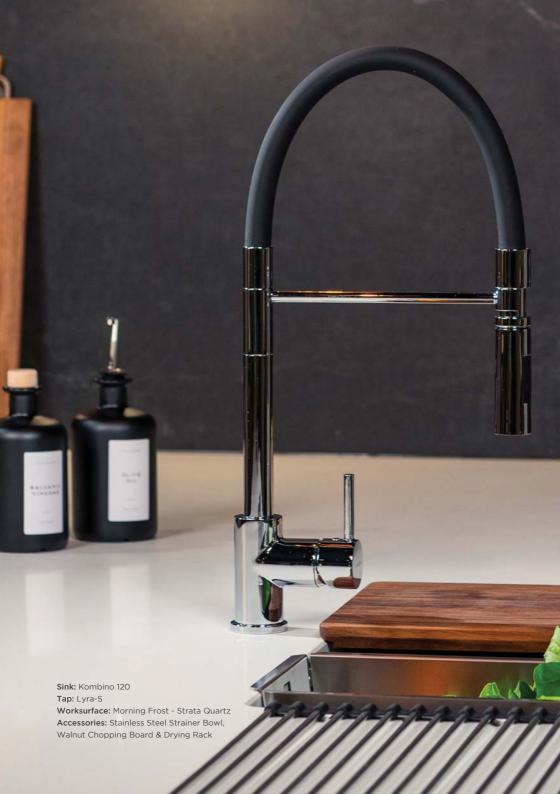

# CHROME & BLACK COLLECTION

A design-led range, available in an array of styles, shapes and finishes to suit all budgets and provide a considered look.

ZEOS - P - BLACK

EDEN

LAGUNA

**JENNY** 

SLIM