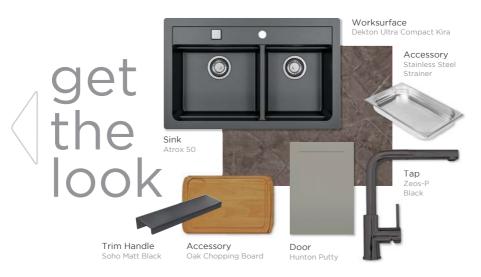

#### IT IS ALL ABOUT THE FINISH

To make a luxurious statement in a neutral scheme, consider opting for a striking bronze, gold or copper metallic finish from our Monarch Collection. Alternatively, our Granital Collection offers a bold, tactile choice for a sleek kitchen look, or an ever-popular Stainless Steel finish can provide a practical yet attractive option for those with a smaller budget.

### GRANITAL

#### **COLLECTION**

Our collection of Granital sinks are strong and durable, with impressive resistance to temperature shocks. Choose from a selection of six models in both lay-on and undermount options, with choices ranging from a brooding Twilight to a soothing Arctic finish to complete your modern kitchen look.

#### **GRANITAL COLLECTION**

From a classic design, to a pull-out spout with shower spray, our collection of Granital taps complement a contemporary, seamless look and are manufactured with diverse functionality to enhance every day in your kitchen.

# **ACCESSORIES**

Enhance the look and functionality of your sink area with our high-quality complementing accessories.