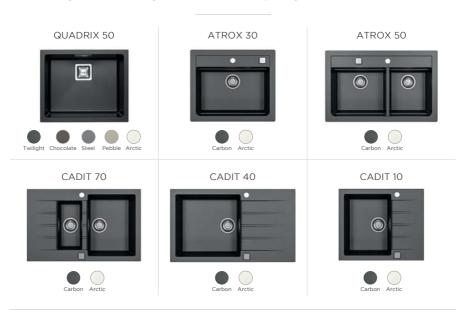

# GRANITAL COLLECTION

14 Quadrix Atrox Cadit

16 Monarch

17 Granital

20 Chrome & Black

#### **COLLECTION**

Our collection of Granital sinks are strong and durable, with impressive resistance to temperature shocks. Choose from a selection of six models in both lay-on and undermount options, with choices ranging from a brooding Twilight to a soothing Arctic finish to complete your modern kitchen look.