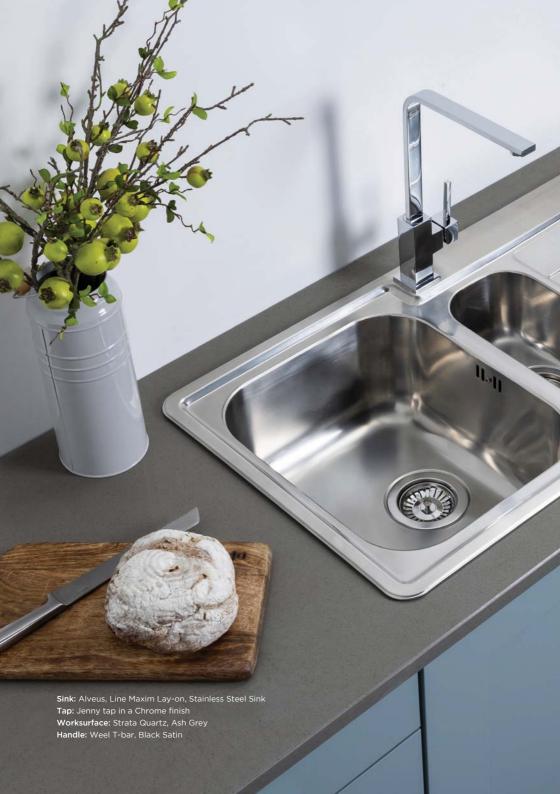

#### LAY-ON COLLECTION

Designed with Stainless Steel that's 100% recyclable, our collection provides strength and longevity, with a resistance to high and rapid temperature changes, impacts and chemical influences.

With a clean finish and designed to give a considered look, our lay-on collection is the perfect balance of attractive and functional.

Our premium Line Maxim range features a deeper bowl and includes a pop up syphon.