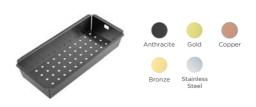

#### STAINLESS STEEL STRAINER BOWLS

#### **AVAILABLE IN 5 FINISHES**

COMPATIBLE WITH LINE MAXIM

#### COMPATIBLE WITH ATROX