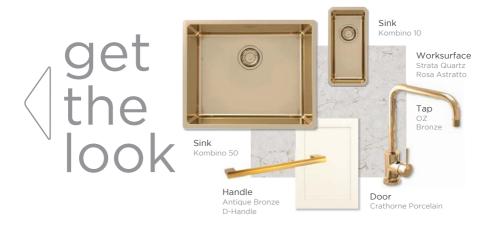

### MONARCH

#### COLLECTION

Designed with sleek, clean lines and available in four striking metallic finishes, our Monarch Collection offers an injection of luxury and opulence into your kitchen design. With a range of basin sizes, the collection is the perfect choice for any kitchen footprint, and thanks to a world leading PVD treatment, you can be assured that our Monarch sinks boast increased scratch resistance.

#### MONARCH COLLECTION

Carefully selected to work with our Monarch sink collection. Add sleek, modern lines with matching finishes to create a focal statement of your basin and tap pairing.