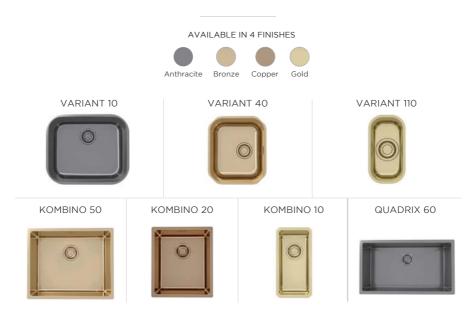

### MONARCH

#### COLLECTION

Designed with sleek, clean lines and available in four striking metallic finishes, our Monarch Collection offers an injection of luxury and opulence into your kitchen design. With a range of basin sizes, the collection is the perfect choice for any kitchen footprint, and thanks to a world leading PVD treatment, you can be assured that our Monarch sinks boast increased scratch resistance.

#### AVAILABLE IN 4 FINISHES

ZEOS-P