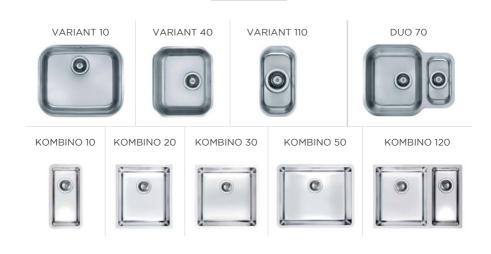

a bold, tactile choice for a sleek kitchen look, or an ever-popular Stainless Steel finish can provide a practical yet attractive option for those with a smaller budget.





### STAINLESS STEEL

#### LAY-ON COLLECTION

Designed with Stainless Steel that's 100% recyclable, our collection provides strength and longevity, with a resistance to high and rapid temperature changes, impacts and chemical influences.

With a clean finish and designed to give a considered look, our lay-on collection is the perfect balance of attractive and functional.

Our premium Line Maxim range features a deeper bowl and includes a pop up syphon.







# STAINLESS STEEL

#### UNDERMOUNT COLLECTION

Create a continuous flow from the sink to the worksurface. Designed to achieve a contemporary and seamless look.







### MONARCH

#### COLLECTION

Designed with sleek, clean lines and available in four striking metallic finishes, our Monarch Collection offers an injection of luxury and opulence into your kitchen design. With a range of basin sizes, the collection is the perfect choice for any kitchen footprint, and thanks to a world leading PVD treatment, you can be assured that our Monarch sinks boast increased scratch resistance.







### GRANITAL

#### **COLLECTION**

Our collection of Granital sinks are strong and durable, with impressive resistance to temperature shocks. Choose from a selection of six models in both lay-on and undermount options, with choices ranging from a brooding Twilight to a soothing Arctic finish to complete your modern kitchen look.









#### MONARCH COLLECTION

C