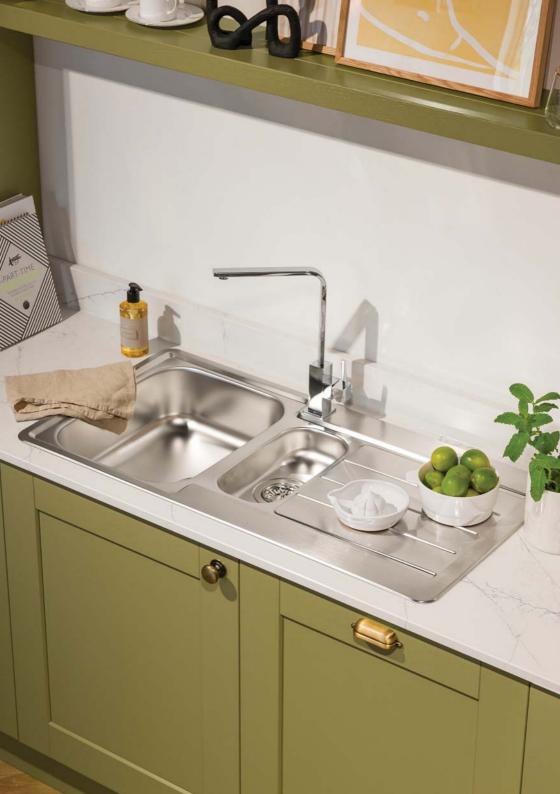

### STAINLESS STEEL

#### LAY-ON COLLECTION

Designed with Stainless Steel that's 100% recyclable, our collection provides strength and longevity, with a resistance to high and rapid temperature changes, impacts and chemical influences.

With a clean finish and designed to give a considered look, our lay-on collection is the perfect balance of attractive and functional.

Our premium Line Maxim range features a deeper bowl and includes a pop up syphon.