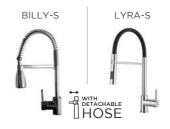

# CHROME & BLACK COLLECTION

A design-led range, available in an array of styles, shapes and finishes to suit all budgets and provide a considered look.

ZEOS - P - BLACK

EDEN

LAGUNA

**JENNY** 

SLIM