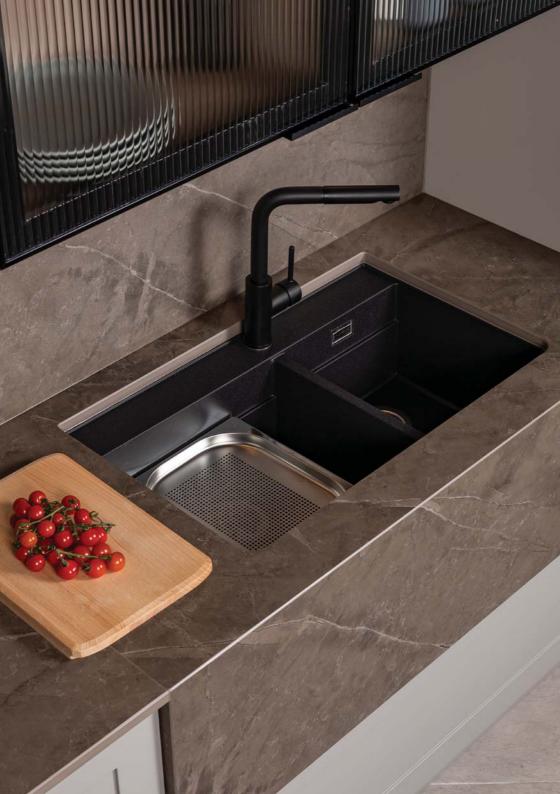

### GRANITAL

#### **COLLECTION**

Our collection of Granital sinks are strong and durable, with impressive resistance to temperature shocks. Choose from a selection of six models in both lay-on and undermount options, with choices ranging from a brooding Twilight to a soothing Arctic finish to complete your modern kitchen look.

#### **GRANITAL COLLECTION**

From a classic design, to a pull-out spout with shower spray, our collection of Granital taps complement a contemporary, seamless look and are manufactured with diverse functionality to enhance every day in your kitchen.