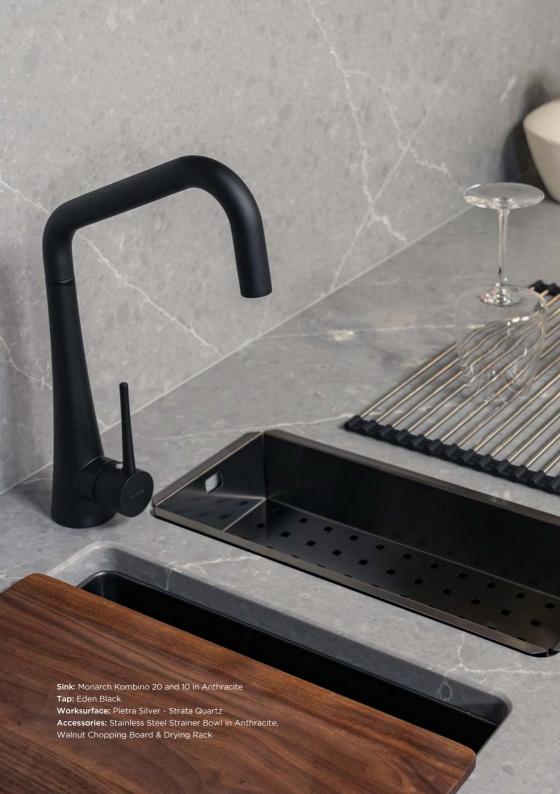

### MONARCH

#### COLLECTION

Designed with sleek, clean lines and available in four striking metallic finishes, our Monarch Collection offers an injection of luxury and opulence into your kitchen design. With a range of basin sizes, the collection is the perfect choice for any kitchen footprint, and thanks to a world leading PVD treatment, you can be assured that our Monarch sinks boast increased scratch resistance.