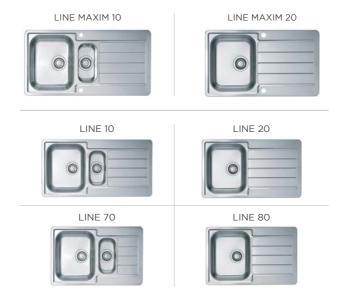

#### LAY-ON COLLECTION

Designed with Stainless Steel that's 100% recyclable, our collection provides strength and longevity, with a resistance to high and rapid temperature changes, impacts and chemical influences.

With a clean finish and designed to give a considered look, our lay-on collection is the perfect balance of attractive and functional.

Our premium Line Maxim range features a deeper bowl and includes a pop up syphon.