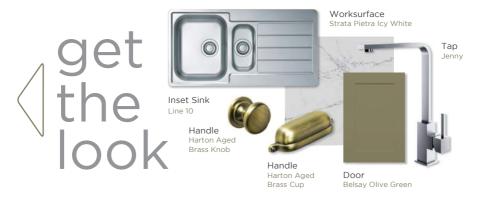

#### IT IS ALL ABOUT THE FINISH

To make a luxurious statement in a neutral scheme, consider opting for a striking bronze, gold or copper metallic finish from our Monarch Collection. Alternatively, our Granital Collection offers a bold, tactile choice for a sleek kitchen look, or an ever-popular Stainless Steel finish can provide a practical yet attractive option for those with a smaller budget.