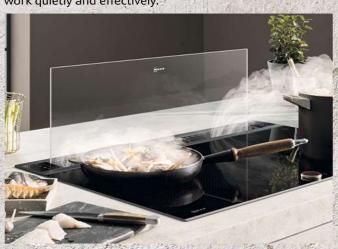

#### **Worktop solutions**

If you're looking for powerful ventilation without disturbing anyone while preparing meals, our Downdraft Hood is a great choice. Devised for kitchen islands, it coordinates beautifully with our induction hobs. The Downdraft Hood is simply built into your worktop or kitchen furniture. Rising at the touch of a button, it gets to work quietly and effectively.