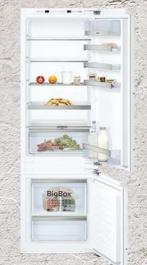

#### American-Style Fridge/Freezer

It's big, bold, and there's enough space for even the largest family's chilled and frozen food. You'll also find an ice and water dispenser to keep you cool all year round.