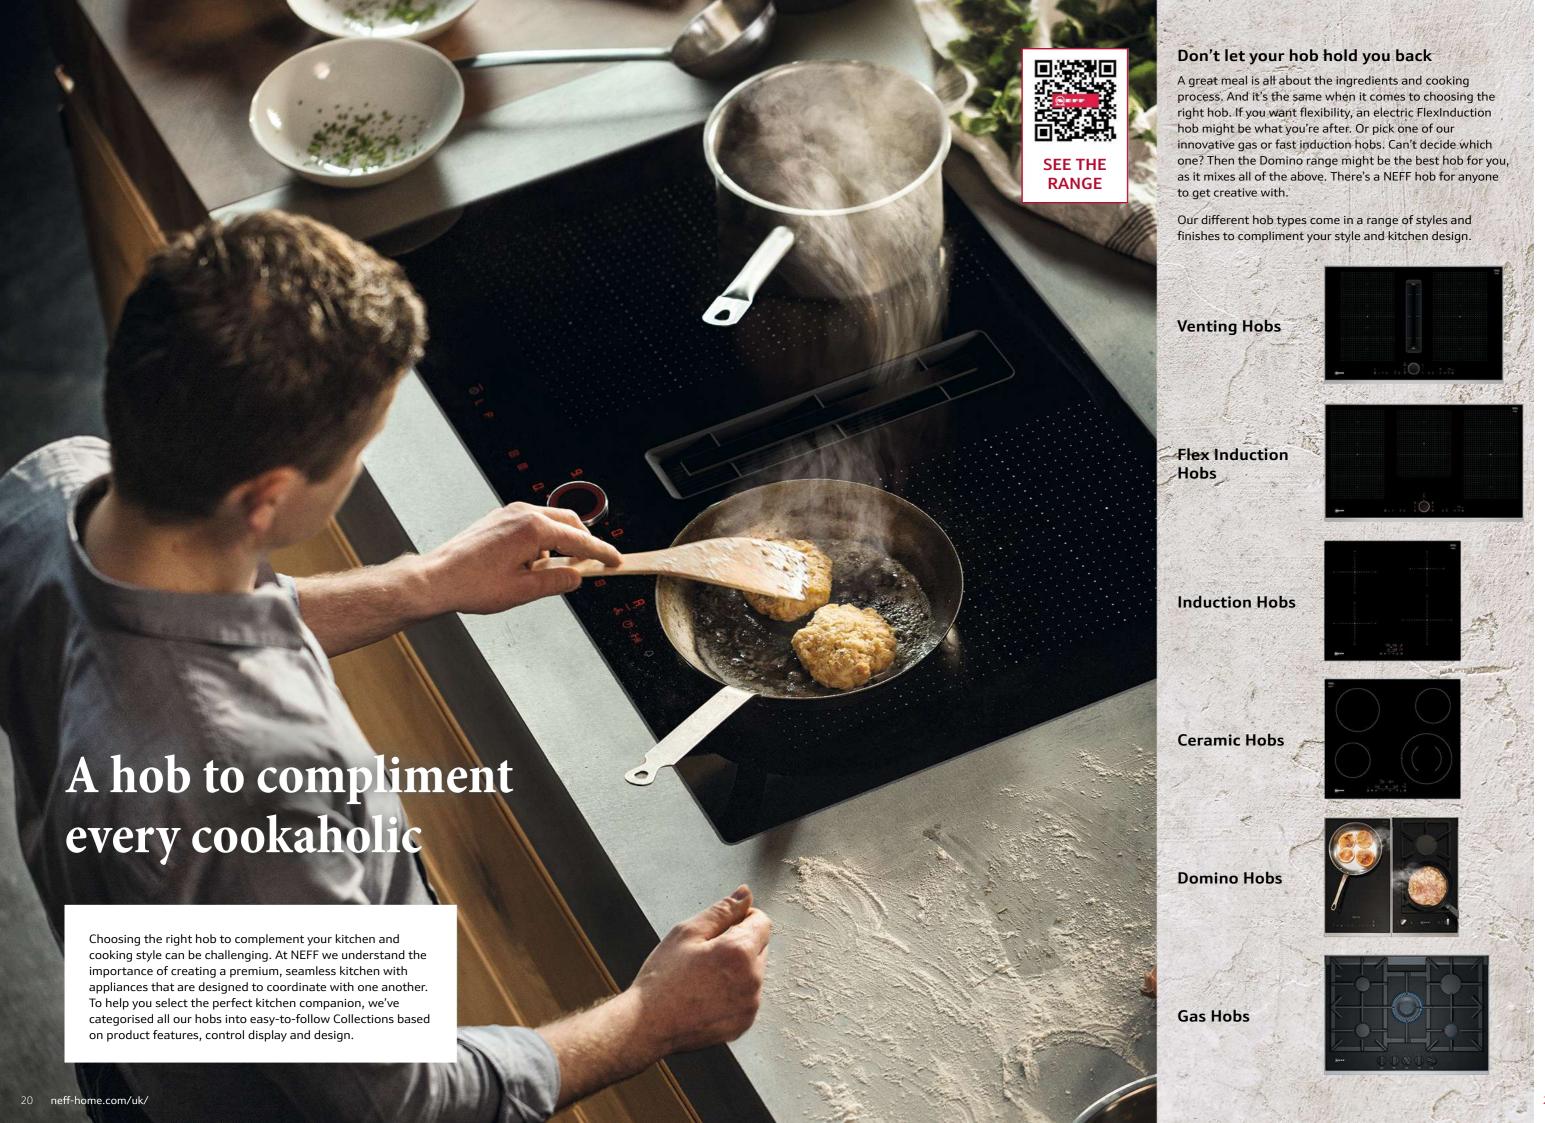

#### Flushline hobs for a completely flat surface

Cooking is all about creativity and individual taste, so our range of hobs have been specially designed to cater to all cookaholics. If you're looking for flexibility, an electric hob might be what you're after. Or pick one of our powerful gas or fast induction hobs. Can't decide? Then the domino range might be the best hob for you. This model shown here is from our Flushline range - it's installed seamlessly into the worktop for a sleek finish.

#### Versatile cooking

Our domino hobs can be mixed and matched to create a cooking station that's all your own. With gas (30cm), Quick-Light ceramic (30cm), FlexInduction (30cm) and Teppan Yaki (40cm) hobs within the range, our Domino hobs can be linked to provide the ultimate versatile cooking experience.