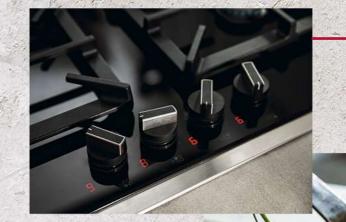

#### FlameSelect®

With FlameSelect®, the gas flame adapts to the dish and not the other way around. Whether you're searing a steak, boiling pasta, or simmering a roast, you can set the heat just as you would with an electric hob. Select one of the 9 heat levels available and you can see how the flame becomes larger or smaller just as you need it. For the first time ever, cooking with gas is as easy as cooking on an electric hob.

Gas cooking has never been more precise