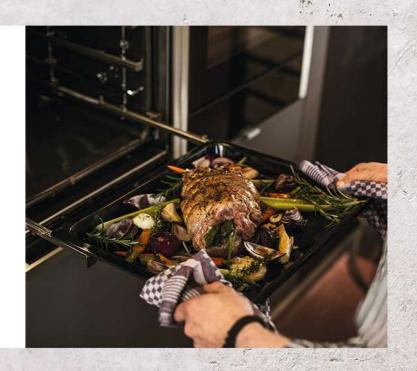

# Unlocking your cooking potential

## Slide&Hide® – Get closer to your cooking

We create appliances that are tailored to modern lifestyles and requirements. Our unique Slide&Hide® door fits smoothly under the oven cavity to give plenty of room, as well as better access to the oven's interior – ensuring an easy and flexible approach to cooking. Recognising our customers' need for maximum cooking space, our unique full-sized single ovens have a large 71-litre capacity.