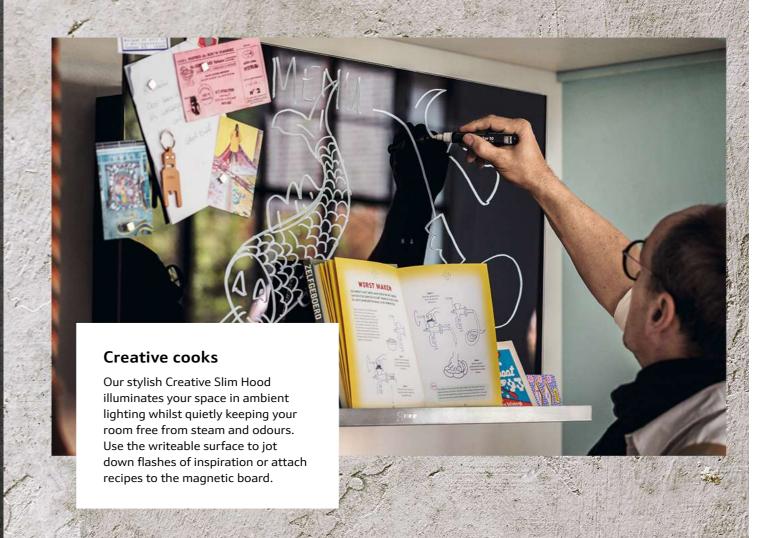

#### Wall mounted solutions

Hoods installed on the wall can be used to create a design feature in themselves, adding a focal point to your kitchen while offering powerful extraction for all types of cooking. Choose from a range of styles to suit your kitchen design, including the trendy Creative Slim hoods or Angled Glass hoods with features such as Ambient Light that let you express yourself with colour, as well as your cooking.

quiet but powerful extractor hoods. Choose between different sizes and models - fresh air is quaranteed.

Ambient Light – lighting to compliment any kitchen light setup

Illuminate your kitchen in the light that suits the occasion best with our new ambient light feature. With many of our extractor hoods incorporating energy-efficient LED lighting, creating a warm, inviting space is always part and parcel of a NEFF kitchen. With a welcoming ambience and quiet extraction, our hoods are designed with sociable kitchens in mind. With the power to ventilate even the most spacious open-plan living areas, odours and steam are effectively eliminated without extraction noise drowning out the conversation.