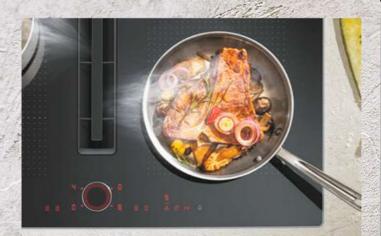

#### **Power Move**

Divide the hob into three heat zones, each with a different power level so you can easily move a pot between intense heat at the front, simmering in the middle and a low, keep-warm temperature at the back.