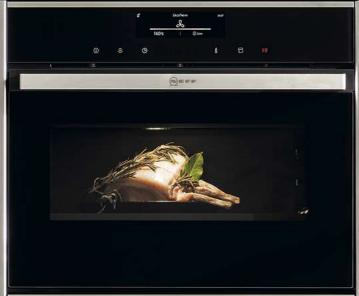

#### SLIDE&HIDE®

THE ONLY OVEN WITH A DISAPPEARING DOOR.

## Slide&Hide® – Get closer to your cooking

We create appliances that are tailored to modern lifestyles and requirements. Our unique Slide&Hide® door fits smoothly under the oven cavity to give plenty of room, as well as better access to the oven's interior – ensuring an easy and flexible approach to cooking. Recognising our customers' need for maximum cooking space, our unique full-sized single ovens have a large 71-litre capacity.