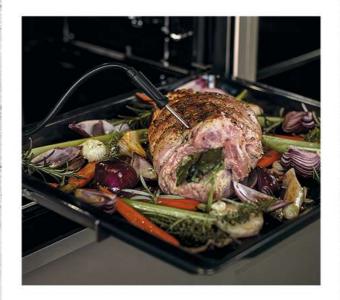

## Meat Probes – Even the best sometimes need a little help

Take the guesswork out of cooking joints of meat with our clever built-in temperature probe feature. Available within the N90 Collection, the Multi Point Temperature Probe measures the joint's heat at three points to ensure it's perfectly cooked throughout. Offered within the N50 Collection is our Single Point Meat Probe that monitors the core temperature of your joint and automatically switches the oven off when it's ready to be served.