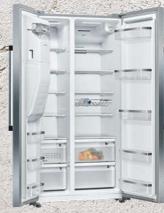

#### **Built-Under Fridge & Freezer**

Our integrated fridge with a four star freezer fits neatly under the work surface and provides a compact, flexible cooling solution for busy kitchens.