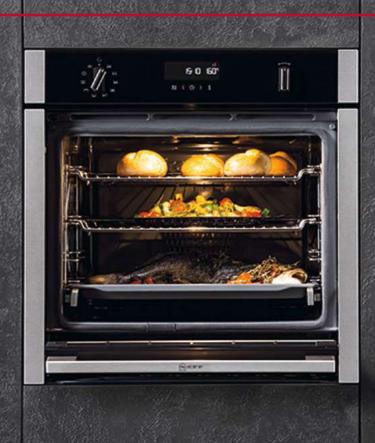

# Cook a three-course meal in one go without intermingling flavours

## CircoTherm® – Simultaneous cooking on multiple levels

With CircoTherm® you can cook, roast and bake completely different dishes on all levels and everything will come out tasting like it's supposed to. With no intermingling of flavours, the roast meat will taste like roast meat, and the muffins will taste like muffins. With flat items like cookies you can bake them using all four levels.