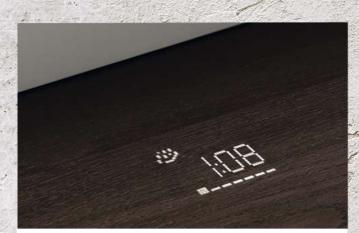

#### Let the floor do the talking

Info Light projects a red light on the floor below your dishwasher which indicates the machine is still running. Available across selected models, Info Light will stylishly project onto any kitchen floor.

Time Light projects the remaining time of the dishwasher cycle and other information onto the floor in front of your machine. Stylish, contemporary and practical, there's no risk of disrupting your wash. The end-of-cycle sound can also be turned off, handy for open-plan living.