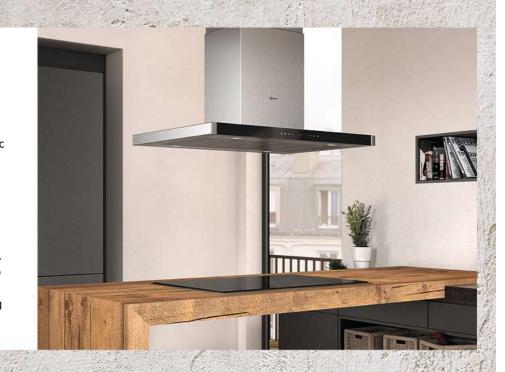

#### Wall mounted solutions

Hoods installed on the wall can be used to create a design feature in themselves, adding a focal point to your kitchen while offering powerful extraction for all types of cooking. Choose from a range of styles to suit your kitchen design, including the trendy Creative Slim hoods or Angled Glass hoods with features such as Ambient Light that let you express yourself with colour, as well as your cooking.

#### Efficient Drive Motor - dont drown out your conversation

Save energy and enjoy a noise free, illuminated kitchen environment thanks to our ultra-efficient high-speed extractor hood fan, with Efficient Drive motor technology and LED lights.

Most of our hoods are exceptionally quiet thanks to our brushless Efficient Drive Motor. However, noise is also determined by the length and type of ducting used and the installation surroundings. To provide a more meaningful measure of noise specific to the appliance, we state Sound Power in dB(A) re 1pW. With this system, there are strict guidelines for measuring the noise level, enabling you to easily compare our range and to give a closer indication of likely noise levels once the hood is installed.