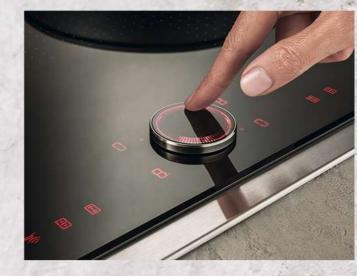

#### TwistPadFire® - Innovation in flexible cooking

Featuring a unique, illuminated and removable dial, our TwistPadFire® control feature has been designed to react to pans bubbling away quickly and easily. Simply point and twist the clever magnetic dial towards your cooking zones to activate and adjust the heat accordingly.

Available with selected FlexInduction hobs, TwistPadFire® makes controlling your hob easier, and more stylish, than ever before.

TwistPadFire® – our removable, magnetic, illuminated control dial has the dual benefit of ease of control & safety feature.

Available on selected FlexInduction and Venting Hobs.