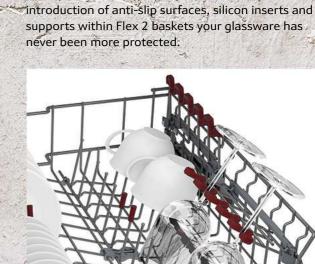

### Create your optimum setup with Rack-matic

Rack-Matic allows the top basket to be raised or lowered into three different positions. With the option to adjust the basket even when fully loaded, those last minute wine glasses can still go in at the end of the night. The top basket can also run on an angle, using two different heights either side which helps moisture drain away, aiding the drying process.

Care for your most delicate glassware.
Your dishwasher has a thing for delicate glassware, so it fine-tunes the water hardness to protect your glassware with never-ending care. A combination of the Glass 40° programme and Extra Shine option will clean your items impeccably without worry. With the