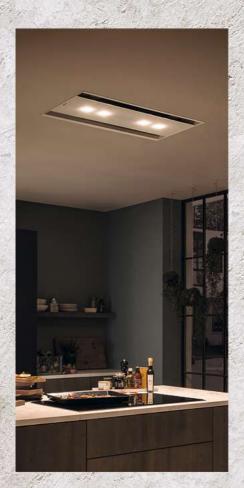

#### Ceiling solutions

With our ceiling installation cooker hoods, the hobs can be accessed from all sides. Many of these hoods feature Home Connect Smart Technology and let you control the ventilation from the hob or using a voice assistant, as well as a conventional remote.

#### Wall mounted solutions

Hoods installed on the wall can be used to create a design feature in themselves, adding a focal point to your kitchen while offering powerful extraction for all types of cooking. Choose from a range of styles to suit your kitchen design, including the trendy Creative Slim hoods or Angled Glass hoods with features such as Ambient Light that let you express yourself with colour, as well as your cooking.