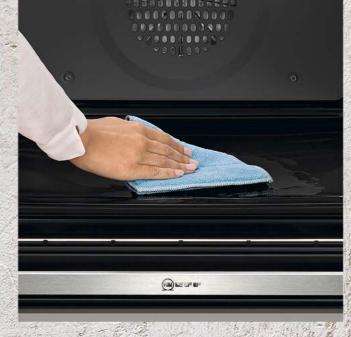

## Pyrolytic Ovens - The oven that almost cleans itself

When you activate the Pyrolytic Self-Cleaning cycle, high temperatures of up to 485°C turn baking, roasting and grilling spatter and residue into dust. Once the oven has cooled you can simply wipe it away with a cloth. That's all there is to it!

With the stylish and innovative Slide&Hide® Single Oven available with Pyrolytic Self-Cleaning, cleaning up those little spills won't eat into your dining time. From bubbled-over cheese to sizzling joints of meat, spatter and spillages are simply turned to dust, allowing you to quickly wipe away any residue once the oven has cooled.