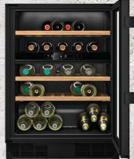

#### **Built-Under Wine Cabinets**

Keep wine comfortably stored at the ideal drinking temperature. This ensures the joy of a delicious meal by offering an optimal taste experience through and through – namely by fantastic food and exquisite wine.

# Helping you live the easy life

Cooking is all about new ideas and fresh inspiration – and our cooling appliances are no different. They are bursting with innovative features and functions to