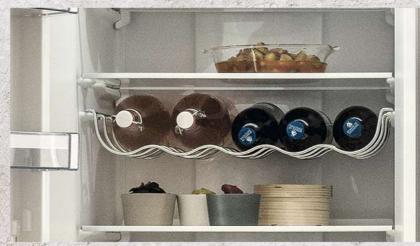

#### **Bottle Rack**

Always have a chilled bottle on standby for those impromptu get-togethers.