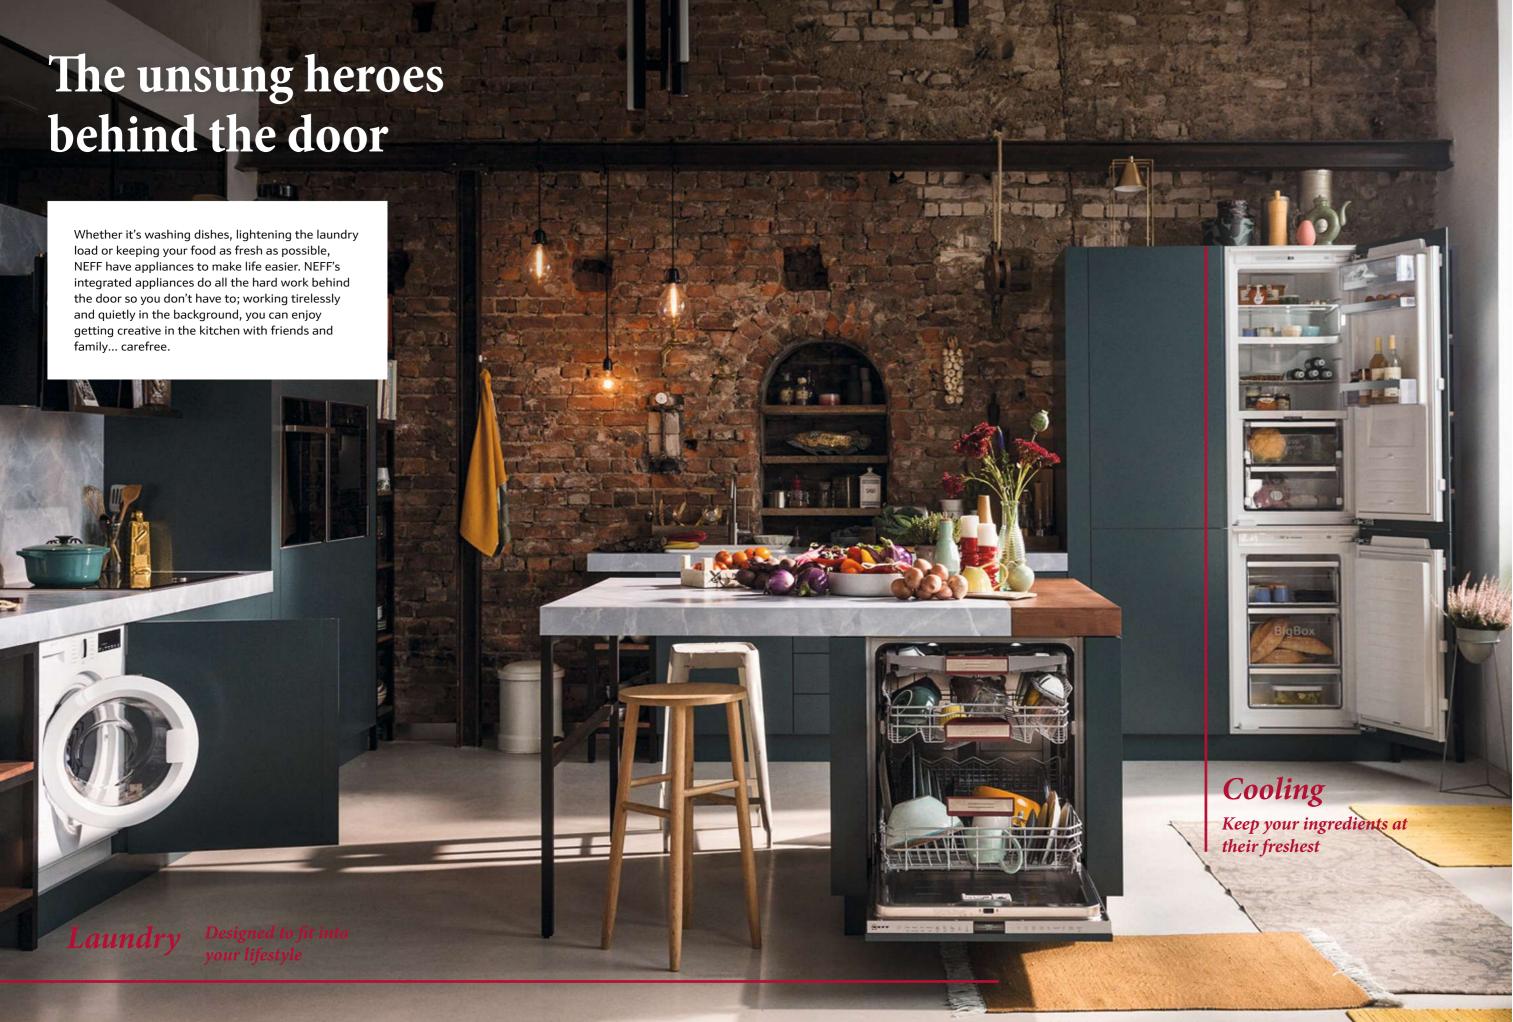

#### Welcome to NEFF.

At NEFF we believe that the kitchen is the heart of the home. It's where you get creative, spend time socialising with family & friends and it's an important space to get just right.

This inspiration guide is here to introduce you to NEFF's innovative range of appliances which are all designed to help you be your best creative self in the kitchen. It gives an overview of all things NEFF and will inspire you with ideas on how to plan your perfect kitchen, designed around you and your cooking style. Each page has a QR code to take you to see the full range online and gives further information for each category.

Dishwashing

Bubbled-over oven dishes, baked-on ramekins and caramelised pans – All come out beautifully clean

# Helping you live the easy life

Cooking is all about new ideas and fresh inspiration – and our cooling appliances are no different. They are bursting with innovative features and functions to