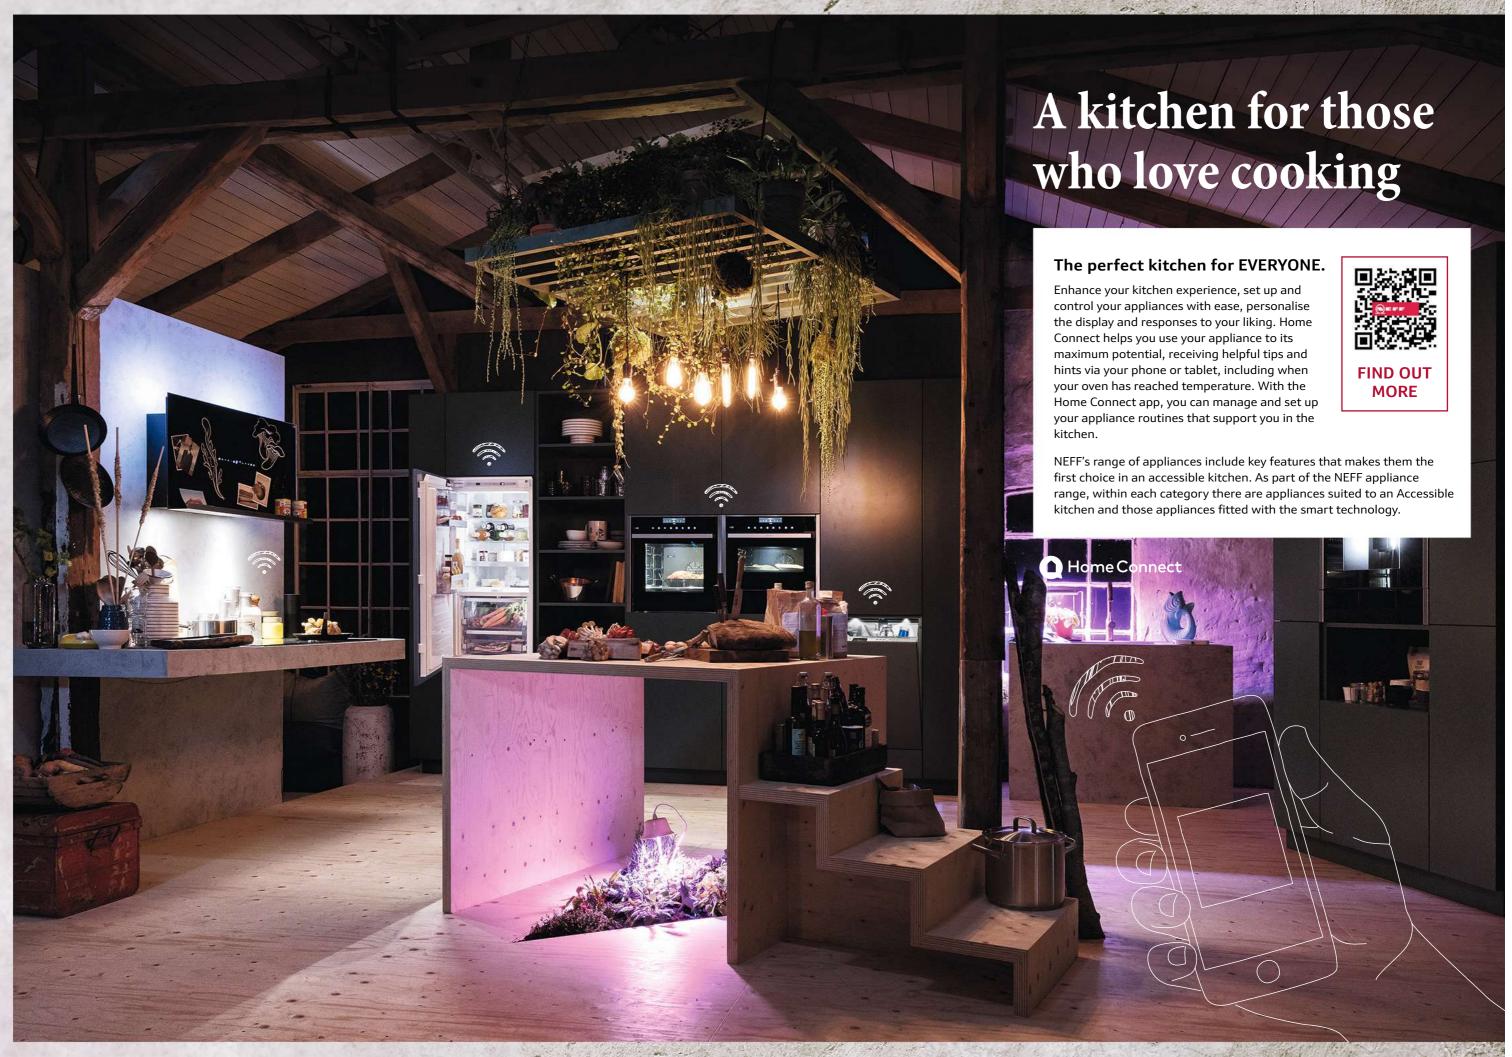

## Enhance your cooking with NEFF and Home Connect

Enhance your kitchen experience, set up and control your appliances with ease, personalise the display and responses to your liking. Home Connect helps you use your appliance to its maximum potential, receiving helpful tips and hints via your phone or tablet, including when your oven has reached temperature.

#### Start cooking with the app and get notified when dinner is ready

For many cookaholics, talking to their oven comes naturally. With your hands full kneading dough and rolling it out for tagliatelle, it's more than handy to start the oven and select the relevant cooking function hands-free via voice control. Our oven can talk back too: with Home Connect you can expect to receive a notification directly to your smartphone when dinner is ready. So you can focus on entertaining your guests. Being able to see all heating modes with a simple tap means you can pick the

right method to suit your recipe. You can even create a favourite mode for a fast short cut, brilliant for those mid-week dinners when time is of the essence.