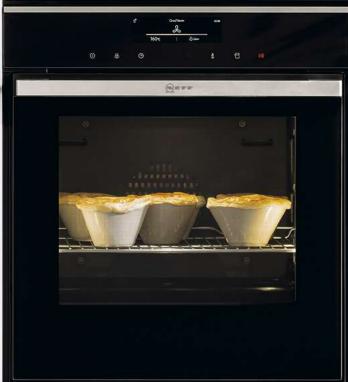

#### For the social chefs

Featuring our unique CircoTherm® technology, NEFF ovens are perfectly designed for busy family life and sociable dining. With the option to cook different dishes across all four levels without any intermingling of flavours, each course can be cooked at the same time.

## CircoTherm® – Simultaneous cooking on multiple levels

With CircoTherm® you can cook, roast and bake completely different dishes on all levels and everything will come out tasting like it's supposed to. With no intermingling of flavours, the roast meat will taste like roast meat, and the muffins will taste like muffins. With flat items like cookies you can bake them using all four levels.