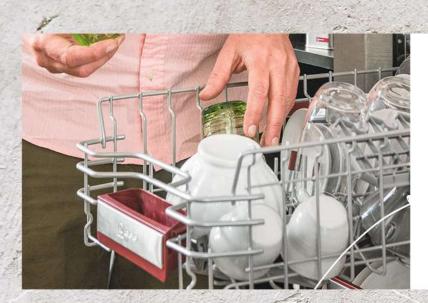

Dishwashing

Bubbled-over oven dishes, baked-on ramekins and caramelised pans – All come out beautifully clean

### Create your optimum setup with Rack-matic

Rack-Matic allows the top basket to be raised or lowered into three different positions. With the option to adjust the basket even when fully loaded, those last minute wine glasses can still go in at the end of the night. The top basket can also run on an angle, using two different heights either side which helps moisture drain away, aiding the drying process.

Care for your most delicate glassware.
Your dishwasher has a thing for delicate glassware, so it fine-tunes the water hardness to protect your glassware with never-ending care. A combination of the Glass 40° programme and Extra Shine option will clean your items impeccably without worry. With the