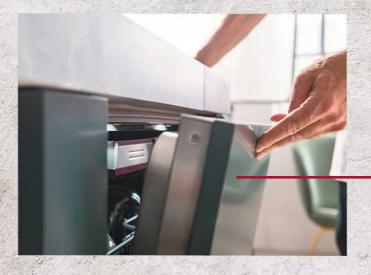

#### The ideal choice for seamless kitchens

Door Open Assist is the perfect solution for anybody looking to achieve a sleek, handleless design in their kitchen. Simply press lightly on the front of the unit to open the dishwasher door. Ideal for a range of integrated designs, Door Open Assist is also a convenient addition to busy kitchens. Electronic child lock can be activated, creating a double push to open.

Don't compromise on your beautiful kitchen

32 neff-home.com/uk/