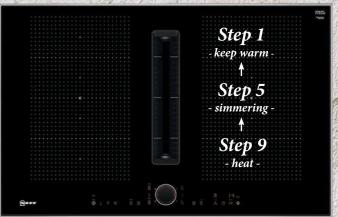

#### **Power Move**

Divide the hob into three heat zones, each with a different power level so you can easily move a pot between intense heat at the front, simmering in the middle and a low, keep-warm temperature at the back.