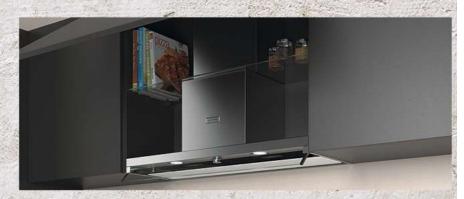

#### Compact Ovens - More room for your ideas

Designed to offer the ultimate flexibility, our compact appliances provide all of the innovative features you'd expect from a NEFF Single Oven. With CircoTherm® as a standard and Pyrolytic Self-Cleaning available with selected models, our small ovens have big ideas.

#### Warming Drawers - Integrated convenience

NEFF drawers offer versatility and convenience in the kitchen. With a variety of different uses, you can warm up your cookware, prove dough, defrost, melt chocolate or even slow cook a shoulder of lamb.