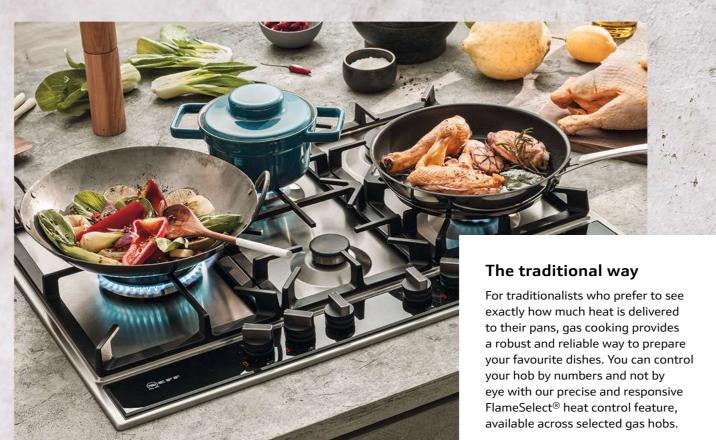

#### FlameSelect®

With FlameSelect®, the gas flame adapts to the dish and not the other way around. Whether you're searing a steak, boiling pasta, or simmering a roast, you can set the heat just as you would with an electric hob. Select one of the 9 heat levels available and you can see how the flame becomes larger or smaller just as you need it. For the first time ever, cooking with gas is as easy as cooking on an electric hob.

Gas cooking has never been more precise