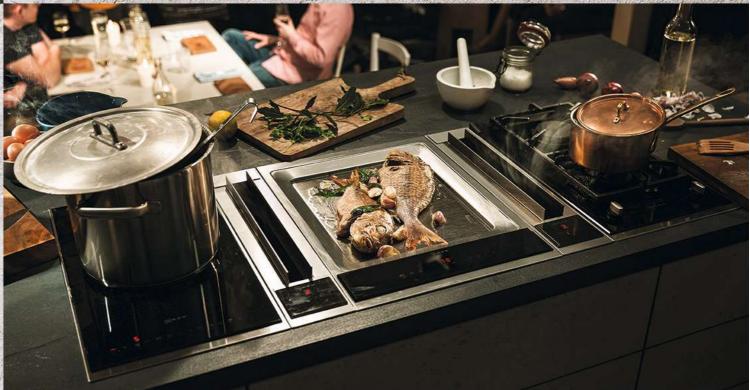

#### **Worktop solutions**

If you're looking for powerful ventilation without disturbing anyone while preparing meals, our Downdraft Hood is a great choice. Devised for kitchen islands, it coordinates beautifully with our induction hobs. The Downdraft Hood is simply built into your worktop or kitchen furniture. Rising at the touch of a button, it gets to work quietly and effectively.