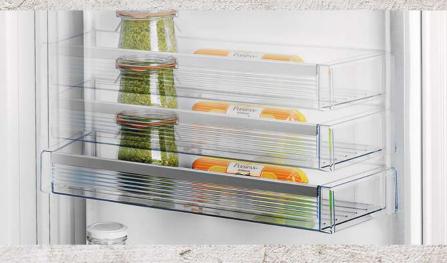

#### **Vario Shelf**

Designed to offer complete flexibility in your fridge, sectioned glass shelves can simply be separated and slid underneath when not in use. Ideal for larger dishes, with space left over for a convenient condiments storage area at the back.

Create your perfect configuration

With Easy Lift shelving, it's possible to adjust shelves with just one hand – even when they're fully loaded. Perfect when unloading shopping or introducing freshly prepared dishes to the fridge.

#### **Easy Access Shelf**

The retractable glass shelf allows for easy loading and unloading as well as better access to your food. Ideal for putting the finishing touches to those delicate desserts.