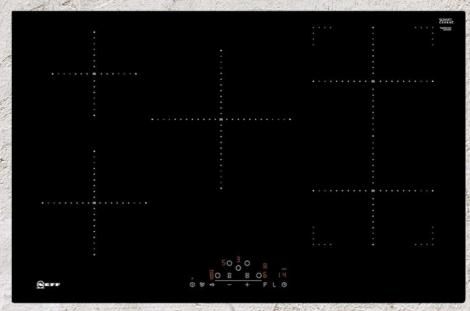

#### Versatile cooking

Our domino hobs can be mixed and matched to create a cooking station that's all your own. With gas (30cm), Quick-Light ceramic (30cm), FlexInduction (30cm) and Teppan Yaki (40cm) hobs within the range, our Domino hobs can be linked to provide the ultimate versatile cooking experience.

#### **Power Move**

Divide the hob into three heat zones, each with a different power level so you can easily move a pot between intense heat at the front, simmering in the middle and a low, keep-warm temperature at the back.